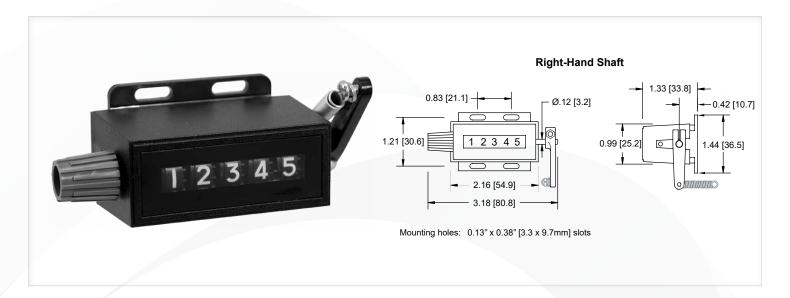

### **Specifications**

**Figures** 5 figures, white on black, 0.19" [5mm] high

Reset Knob

**Speed** 1,000 counts/minute **Rotation** Top-coming or top-going **Count Stroke** 49° Min. - 60° Max.

**Shaft Extension** Right-hand **Shaft Diameter** 0.125" [3.2mm]